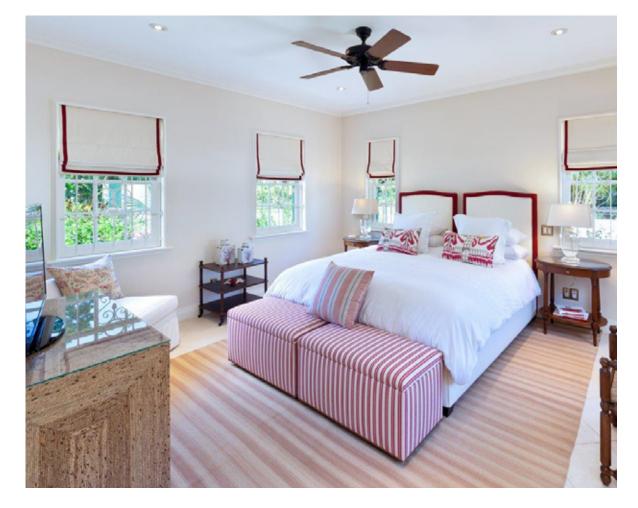

Bedroom Suite 2 features a Queen bed and French doors opening out to a private covered patio with table & chairs and a view of the pool and gardens. Bedroom suite 3 has a California King bed, with garden views.

Bedroom suite 4, on the ground floor, has a King bed. French doors open onto a covered patio with steps leading directly to the pool area.

Bedroom suite 5 has two extra-long twin beds that can be converted to a King if required with garden views. Air conditioning & ceiling fans are in all bedrooms, along with ceiling fans