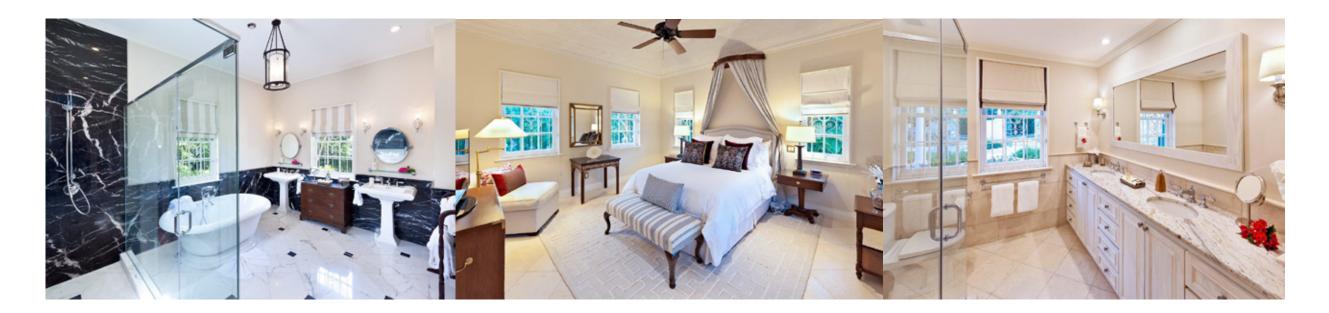

### Accomodation

The spacious Master Suite features a king-sized bed, large walk--in closet with dressing area and mahogany floors.

Multiple French doors span the length of the bedroom, opening out to a gorgeous patio with table & chairs for relaxed lounging. Adjoining the Master Suite is an air--conditioned study (which can be converted to a small nursery if required) with a large computer desk and small fridge. The impressive ensuite bathroom includes a tub, large rain shower and double vanity with marble finishes.

Bedroom Suite 2 features a Queen bed and French doors opening out to a private covered patio with table & chairs and a view of the pool and gardens. Bedroom suite 3 has a California King bed, with garden views.

Bedroom suite 4, on the ground floor, has a King bed. French doors open onto a covered patio with steps leading directly to the pool area.

Bedroom suite 5 has two extra-long twin beds that can be converted to a King if required with garden views. Air conditioning & ceiling fans are in all bedrooms, along with ceiling fans