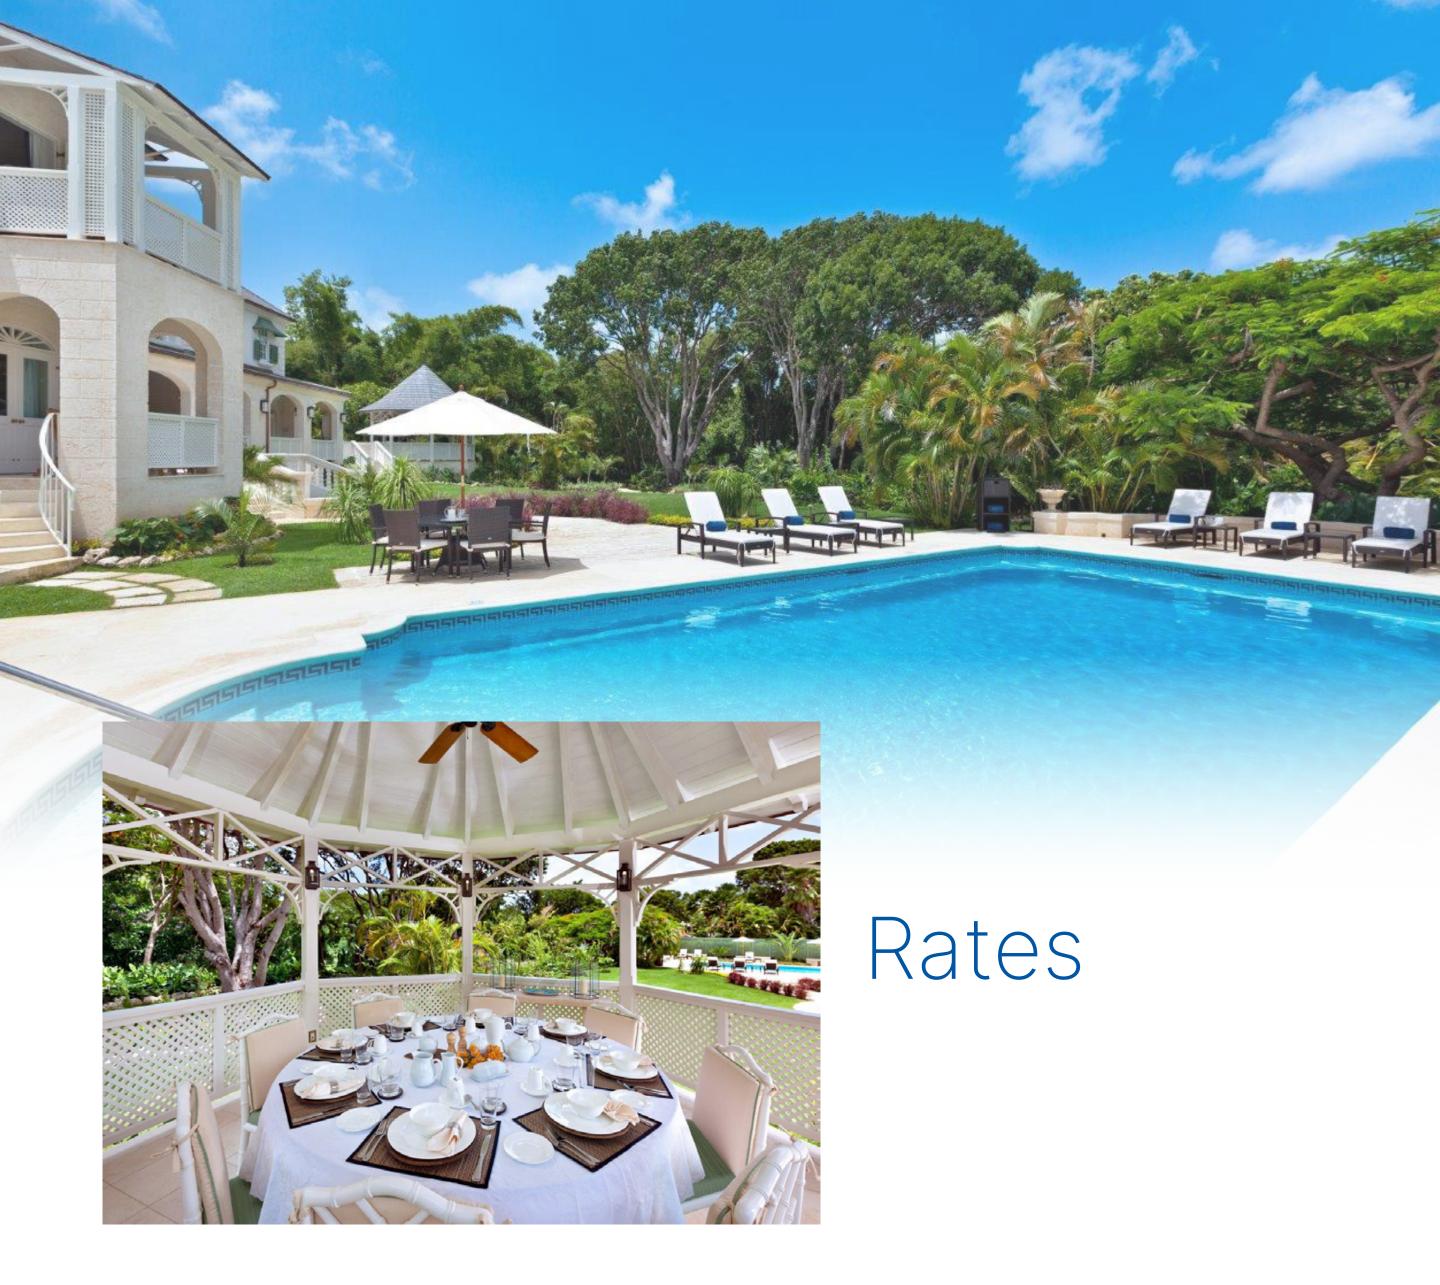

# WELCOME TO

Large & Luxurious

A luxurious two-storey villa on Cooper Hill in the Sandy Lane Estate with swimming pool featuring 5-bedroom suites and 6.5 bathrooms.

The property is private, fully enclosed, and gated, with a main front foyer and a side entrance via the courtyard.

| Season             | 2024/25                 | Per Night   |
|--------------------|-------------------------|-------------|
| Summer             | 15 April - 14 December  | \$3,000 USD |
| Winter             | 15 December - 14 April  | \$4,200 USD |
| Christmas/New Year | 18 December - 8 January | \$5,400 USD |