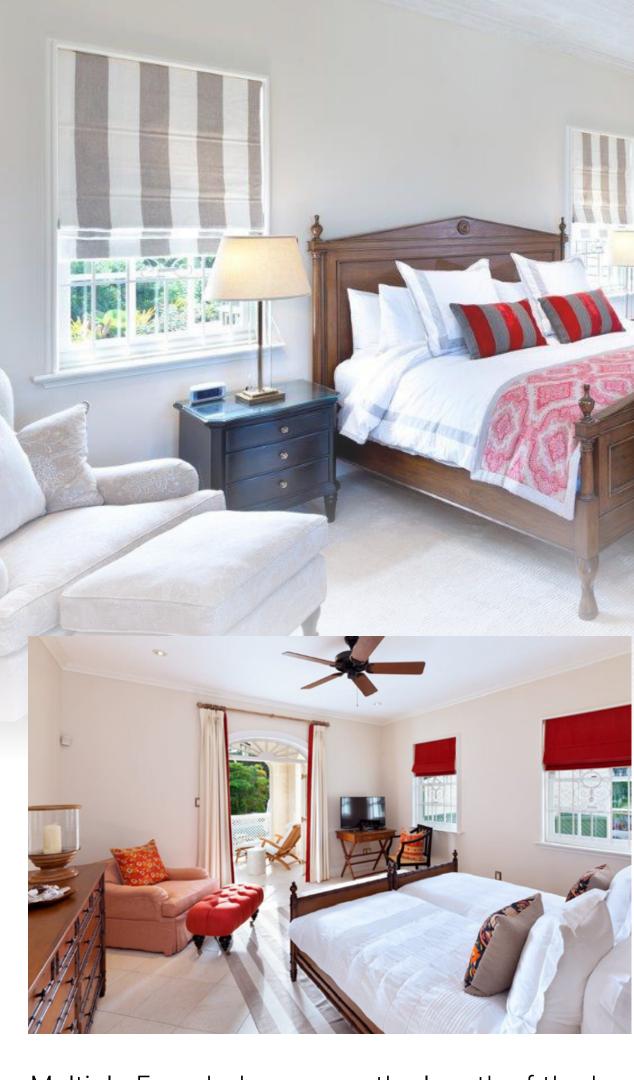

### Accomodation

The spacious Master Suite features a king-sized bed, large walk--in closet with dressing area and mahogany floors.

Multiple French doors span the length of the bedroom, opening out to a gorgeous patio with table & chairs for relaxed lounging. Adjoining the Master Suite is an air--conditioned study (which can be converted to a small nursery if required) with a large computer desk and small fridge. The impressive ensuite bathroom includes a tub, large rain shower and double vanity with marble finishes.

Bedroom suite 4, on the ground floor, has a King bed. French doors open onto a covered patio with steps leading directly to the pool area.

Bedroom suite 5 has two extra-long twin beds that can be converted to a King if required with garden views. Air conditioning & ceiling fans are in all bedrooms, along with ceiling fans