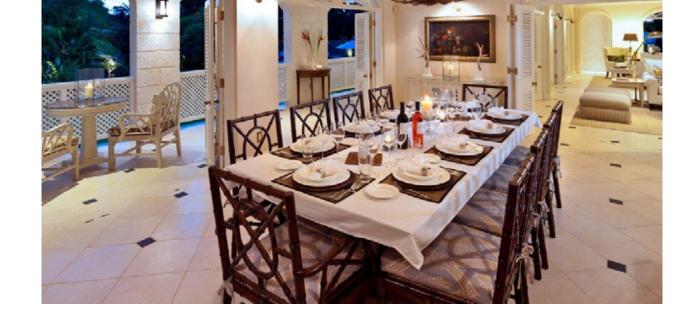

## Living & Dining

Windward has two dining areas that each comfortably seat 10. Indoor, the formal dining room is supported by a serving area that contains a sink, wine & cooler fridge, and entertainment system.