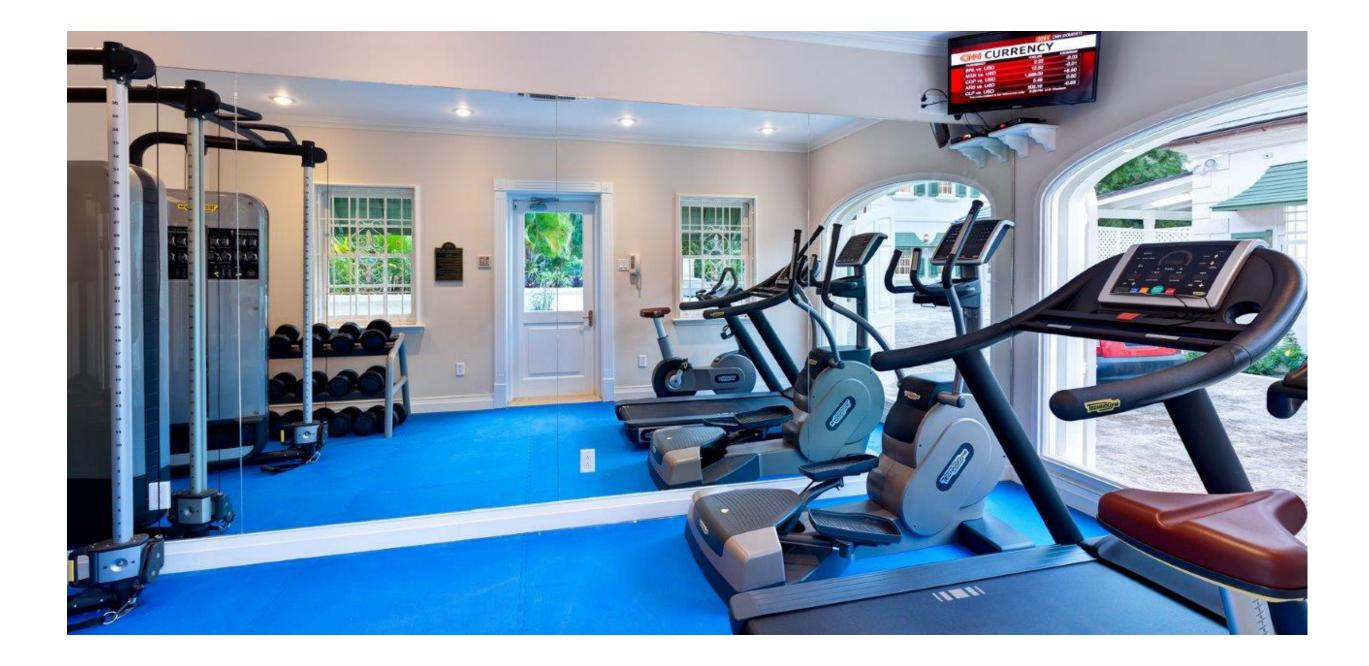

Within the grounds there is a separate building housing a fully equipped gym.

BI

The ground floor of Windward is all on one level, making it suitable for guests with limited mobility. The gym is air-conditioned and features professional standard equipment including treadmill, upright bike, elliptical machine, multifunction exercise machine and free weights