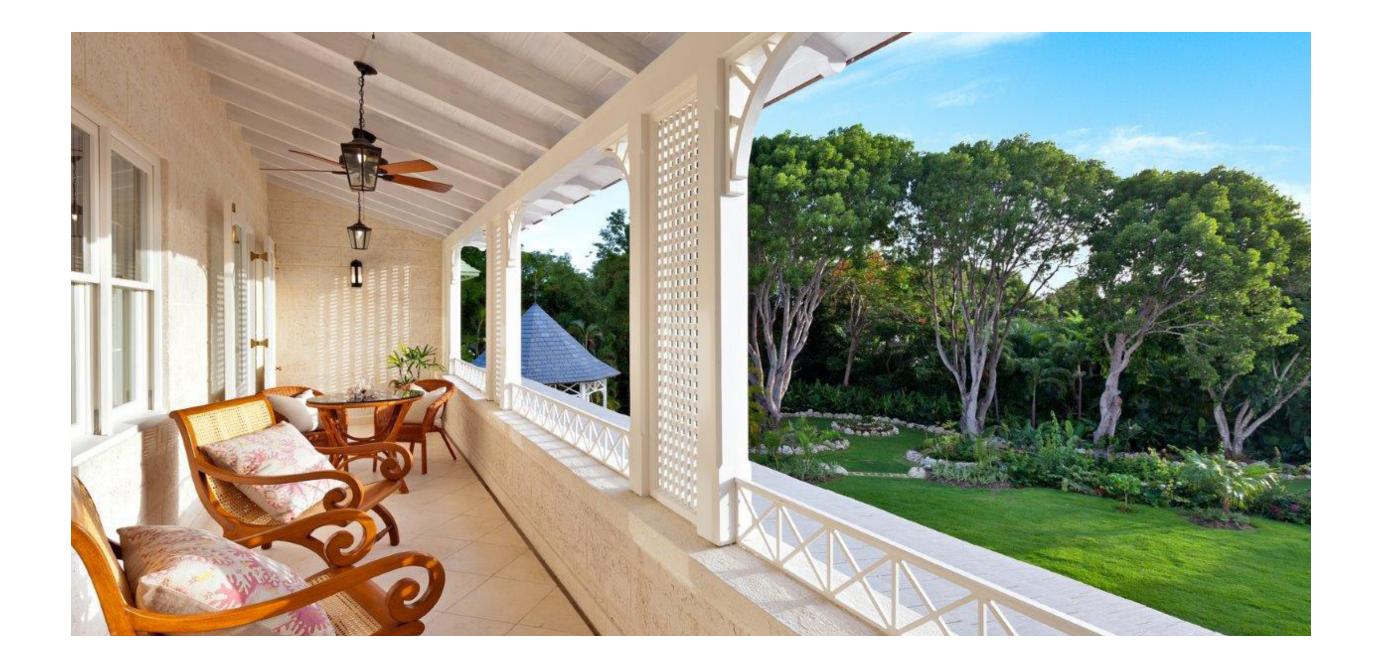

Bedroom Suite 2 features a Queen bed and French doors opening out to a private covered patio with table & chairs and a view of the pool and gardens. Bedroom suite 3 has a California King bed, with garden views.